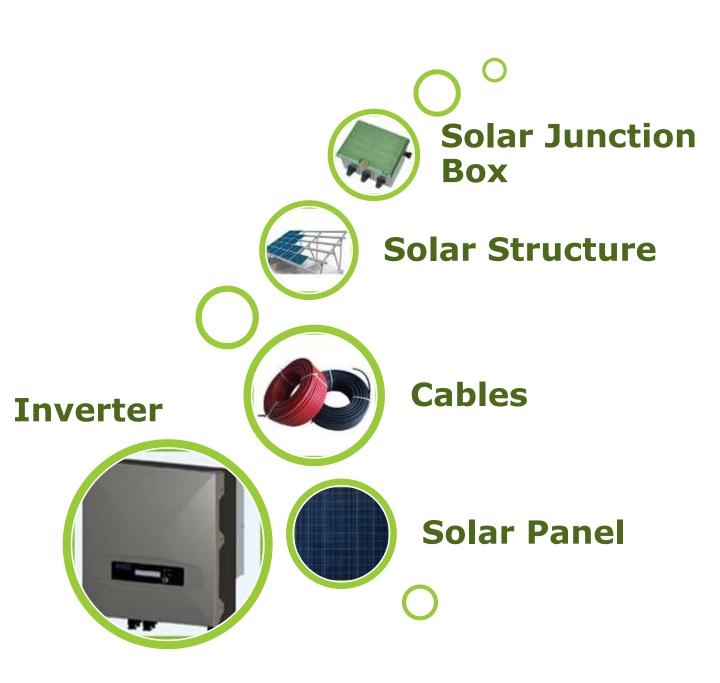

# OORJA ON MOVE INFRA PVT LTD

Towards a greener tomorrow



## **SOLAR PV ON-GRID SYSTEM**



One Stop Solution: Supply & Services



# **SOLAR PV SYSTEM**





### **SOLAR PV PRODUCTS**



#### **High Performance**

Maximized energy

#### **Reliability & Stringent Quality control**

Type tested

#### **Challenging Environment Withstanding**

Certified by reputed labs



#### **High Efficiency**

Max. efficiency > 98%

#### Compact

Easy to use



Type Tested

#### Tough

IP65 enclosure



#### **Reliable Performance**

Optimized structure, high strength

#### **Flexible Installation**

Easy customization

#### Save Installation

Full set of mounting



#### **IP 65 Indoor and Outdoor**

Dust and water proof

#### Reliable and Safe

Type tested components



### **SOLAR PV ON-GRID SYSTEM**





### **GRID-TIED STRING INVERTERS**

3-70 KW

#### **RELIABLE**

AC & DC SPD

Fault diagnosis

Wide input range

String detection

Financing options for