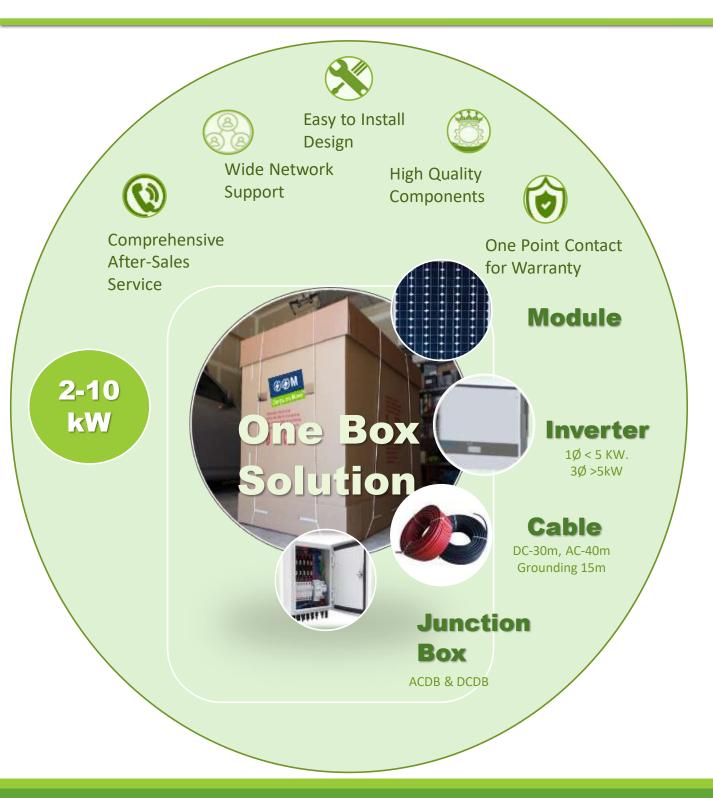

ORJA ON MOVE INFRA PVT LTD

Towards a greener tomorrow



## **SOLAR PV ON-GRID SYSTEM**



One Stop Solution: Supply & Services



# **SOLAR PV SYSTEM**





### **SOLAR PV PRODUCTS**



#### **High Performance**

Maximized energy

#### **Reliability & Stringent Quality control**

Type tested

#### **Challenging Environment Withstanding**

Certified by reputed labs



#### **High Efficiency**

Max. efficiency > 98%

#### Compact

Easy to use



Type Tested

#### Tough

IP65 enclosure



#### **Reliable Performance**

Optimized structure, high strength

#### **Flexible Installation**

Easy customization

#### Save Installation

Full set of mounting



#### **IP 65 Indoor and Outdoor**

Dust and water proof

#### Reliable and Safe

Type tested components



### **SOLAR PV ON-GRID SYSTEM**





### **GRID-TIED STRING INVERTERS**

3-70 KW

#### **RELIABLE**

AC & DC SPD

Fault diagnosis

Wide input range

String detection

Financing options for RESCO

#### **EFFICIENT**

**MPPTs** 

Efficiency 99.9%
Transformer less
IP65





- o Multiple Com- RS485/RS485/WIFI/GPRS
- Industry Standard Warranty
- Local Stock at Gurgaon
- o Pan India Service Support



Available also









# **Customer Credentials**



**Customer Satisfaction Guaranteed** 



### **Engineered Energy Solutions & Services**









**Dealership** Enquiries
Solicited

























For Business enquiries, please contact:

#### Oorja On Move Infra Pvt Ltd

Unit no 1067, Tower B1, Spaze IT park, Sohna Road, Gurgaon Haryana (122002)

T: +91 124-4201742, +91 95993 38160 pa@oom.co.in, marketing2@oom.co.in,