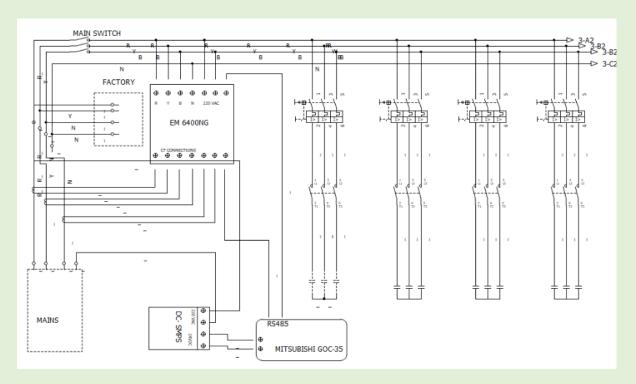

# **Automatic Power Factor Correction**









Component Makes: Reputed Makes such as Capacitor *EPCOS*, Enclosure Panel *Rittal*, Controller *Mitsubishi*, Switchgear *Schneider/Mitsubishi*, Energy Meter *Schneider* or Equivalent

Product Warranty: Standard 12 Months (Extendable up to 2 years)



#### **Data Monitoring Feature (Optional)**





#### RECALL RECORDED VALUES







## **Typical Schematic Diagram**



### **Our Other Business Verticals**



For business enquiries, please contact:

## Oorja On Move Infra Pvt Ltd

Unit no 1067, Tower B1, Spaze IT park, Sohna Road, Gurgaon Haryana (122002) T: +91 124 6500901, pa@oom.co.in, marketing2@oom.co.in, www.oom.co.in