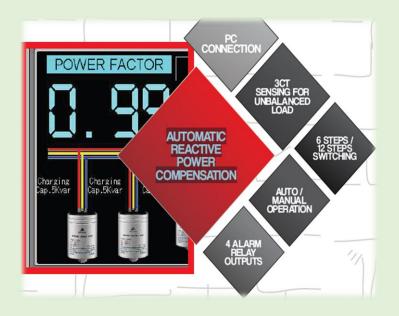

# **Automatic Power Factor Correction**









Component Makes: Reputed Makes such as Capacitor *EPCOS*, Enclosure Panel *Rittal*, Controller *Mitsubishi*, Switchgear *Schneider/Mitsubishi*, Energy Meter *Schneider* or Equivalent

Product Warranty: Standard 12 Months (Extendable up to 2 years)



#### **Data Monitoring Feature (Optional)**





#### RECALL RECORDED VALUES







## **Typical Schematic Diagram**



### **Our Other Business Verticals**



For business enquiries, please contact:

## Oorja On Move Infra Pvt Ltd

Unit no 1067, Tower B1, Spaze IT park, Sohna Road, Gurgaon Haryana (122002) T: +91 124 6500901, pa@oom.co.in, marketing2@oom.co.in, www.oom.co.in