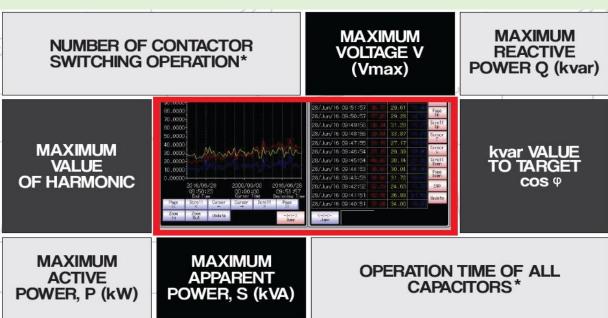

# **Automatic Power Factor Correction**









Component Makes: Reputed Makes such as Capacitor *EPCOS*, Enclosure Panel *Rittal*, Controller *Mitsubishi*, Switchgear *Schneider/Mitsubishi*, Energy Meter *Schneider* or Equivalent

Product Warranty: Standard 12 Months (Extendable up to 2 years)



#### **Data Monitoring Feature (Optional)**





#### RECALL RECORDED VALUES







## **Typical Schematic Diagram**



### **Our Other Business Verticals**



For business enquiries, please contact:

## Oorja On Move Infra Pvt Ltd

Unit no 1067, Tower B1, Spaze IT park, Sohna Road, Gurgaon Haryana (122002) T: +91 124 6500901, pa@oom.co.in, marketing2@oom.co.in, www.oom.co.in